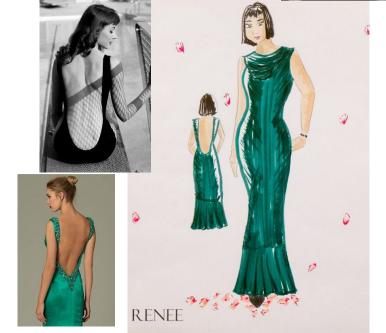

#### Renee/ Woman at Party/ Girl in Magazine

1/2- Woman at Party- Black & Gold Off-The-Shoulder Cocktail Dress, Black Shoes

1/5- Girl in Magazine- Fur Stool/Shawl, Heels

1/6- Renee Professional- Black Gown with Shoulder Flare, Heels, Jewelry

2/6- Renee Revealing Gown- Green Backless Gown, Black Heels, Jewelry