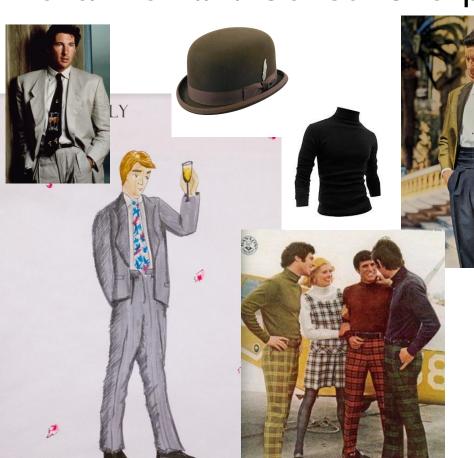

#### Rene Gallimard

1/1- Bathrobe w/ Basic Tux Layers Underneath

1/3- Pinkerton Capt. Cap

1/5- Tuxedo

1/7- Casual Window-Pane Suit, Blue Shirt, Orange Tie

1/9- Striped Pajamas (On Stage)

1/10- Tan Pinstripe Suit, Gold Shirt, Brown Tie

(On Stage)