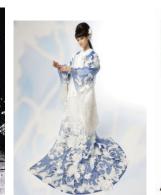

1/10- Black Feathered 20s Dress, Gold Heels, Pearls

2/2- Gold Cheongsam w/ Beaded Bird

2/9- Mao Suit, Black Shoes, Socks, Undershirt

2/11- White and Gold Wedding Hanfu with Lace Birds

Act 3- Grey 3 Piece Suit, Gold Shirt & Tie, Shoes