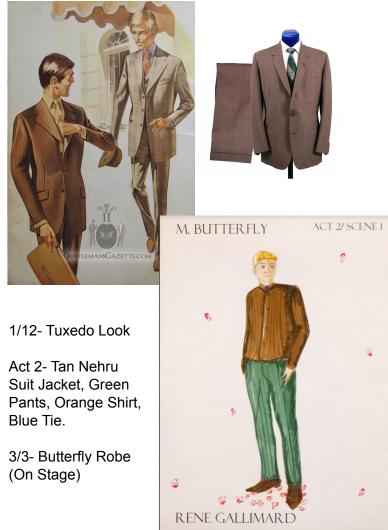

#### Rene Gallimard

1/1- Bathrobe w/ Basic Tux Layers Underneath

1/3- Pinkerton Capt. Cap

1/5- Tuxedo

1/7- Casual Window-Pane Suit, Blue Shirt, Orange Tie

1/9- Striped Pajamas (On Stage)

1/10- Tan Pinstripe Suit, Gold Shirt, Brown Tie

(On Stage)