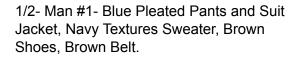

### M. Toulon/ Man #1/ Judge

1/6- Toulon Formal Wear- White Dress Shirt, Black Bowtie, Blue Brocade Tux Jacket, Black Tux Pants, Black Shoes.

2/3- Toulon Work Wear- Blue Plaid Double Breasted Suit, White Dress Shirt, Solid Tie, Black Shoes.