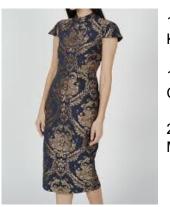

1/10- Black Feathered 20s Dress, Gold Heels, Pearls

2/2- Gold Cheongsam w/ Beaded Bird

2/9- Mao Suit, Black Shoes, Socks, Undershirt

2/11- White and Gold Wedding Hanfu with Lace Birds

Act 3- Grey 3 Piece Suit, Gold Shirt & Tie, Shoes