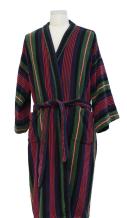

#### Rene Gallimard

1/1- Bathrobe w/ Basic Tux Layers Underneath

1/3- Pinkerton Capt. Cap

1/5- Tuxedo

1/7- Casual Window-Pane Suit, Blue Shirt, Orange Tie

1/9- Striped Pajamas (On Stage)

1/10- Tan Pinstripe Suit, Gold Shirt, Brown Tie