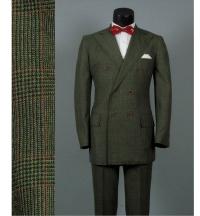

### M. Toulon/ Man #1/ Judge

1/6- Toulon Formal Wear- White Dress Shirt, Black Bowtie, Blue Brocade Tux Jacket, Black Tux Pants, Black Shoes.

2/3- Toulon Work Wear- Blue Plaid Double Breasted Suit, White Dress Shirt, Solid Tie, Black Shoes.