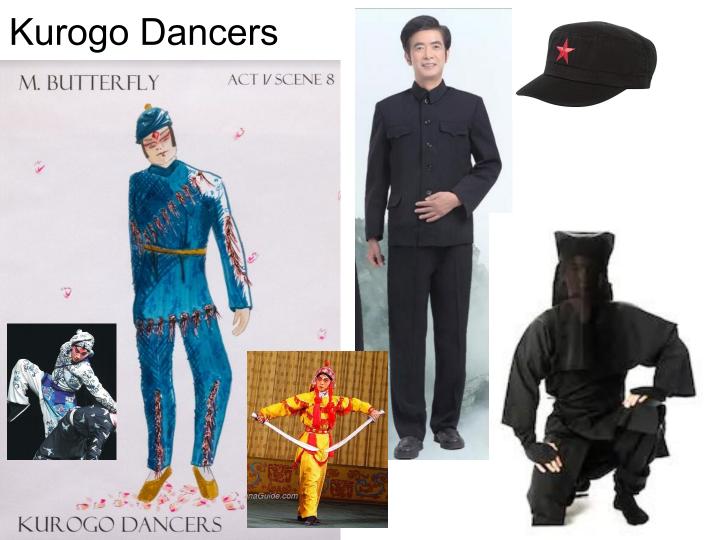

3/1- Judge- White Dress Shirt, Black Tie, Black Judge Robe, Black Slacks, Black Shoes.

1/8- Chinese Peking Opera Dancers- Blue Silk Tang Suit, Head Wrap, Flats.

2/9- Black Mao Suit, Black Shoes, Black Cap w/ Red Star

All Else- Kuroko Costume- Black Garments, Black Gloves, Black Socks, Black Face Mask