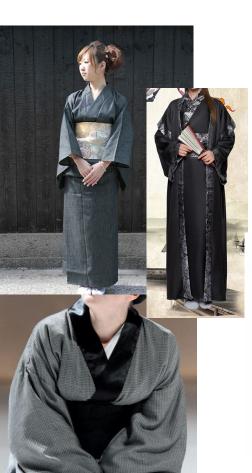

# Suzuki/ Shu-Fang/Comrade Chin

1/5- Suzuki- Grey and Black Kimono or Hanfu

1/10- Shu-Fang- Black Cheongsam, Black Heels

2/4- Comrade Chin- Grey Mao Suit, Black Shoes