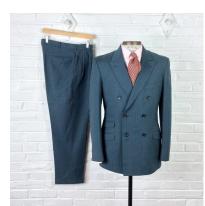

### M. Toulon/ Man #1/ Judge

1/6- Toulon Formal Wear- White Dress Shirt, Black Bowtie, Blue Brocade Tux Jacket, Black Tux Pants, Black Shoes.

2/3- Toulon Work Wear- Blue Plaid Double Breasted Suit, White Dress Shirt, Solid Tie, Black Shoes.