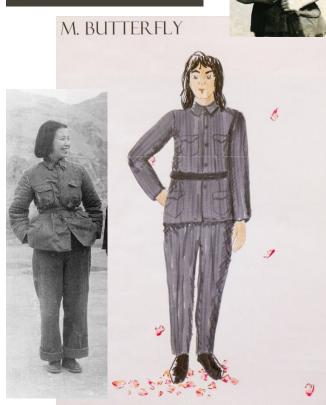

1/10- Black Feathered 20s Dress, Gold Heels, Pearls

2/2- Gold Cheongsam w/ Beaded Bird

2/9- Mao Suit, Black Shoes, Socks, Undershirt

2/11- White and Gold Wedding Hanfu with Lace Birds

Act 3- Grey 3 Piece Suit, Gold Shirt & Tie, Shoes

# Suzuki/ Shu-Fang/Comrade Chin

1/5- Suzuki- Grey and Black Kimono or Hanfu

1/10- Shu-Fang- Black Cheongsam, Black Heels

2/4- Comrade Chin- Grey Mao Suit, Black Shoes