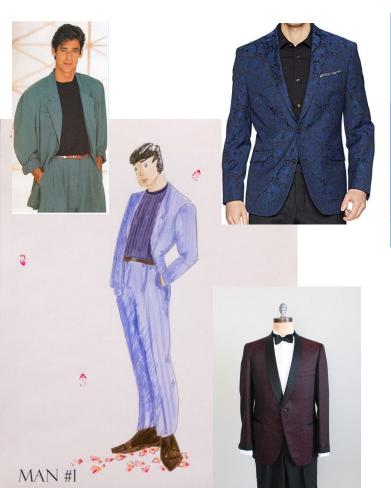

### M. Toulon/ Man #1/ Judge

1/6- Toulon Formal Wear- White Dress Shirt, Black Bowtie, Blue Brocade Tux Jacket, Black Tux Pants, Black Shoes.

2/3- Toulon Work Wear- Blue Plaid Double Breasted Suit, White Dress Shirt, Solid Tie, Black Shoes.