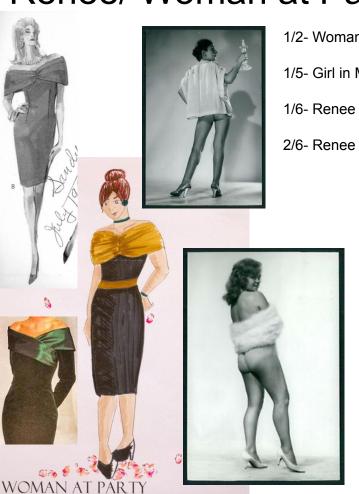

#### Renee/ Woman at Party/ Girl in Magazine

1/2- Woman at Party- Black & Gold Off-The-Shoulder Cocktail Dress, Black Shoes

1/5- Girl in Magazine- Fur Stool/Shawl, Heels

1/6- Renee Professional- Black Gown with Shoulder Flare, Heels, Jewelry

2/6- Renee Revealing Gown- Green Backless Gown, Black Heels, Jewelry