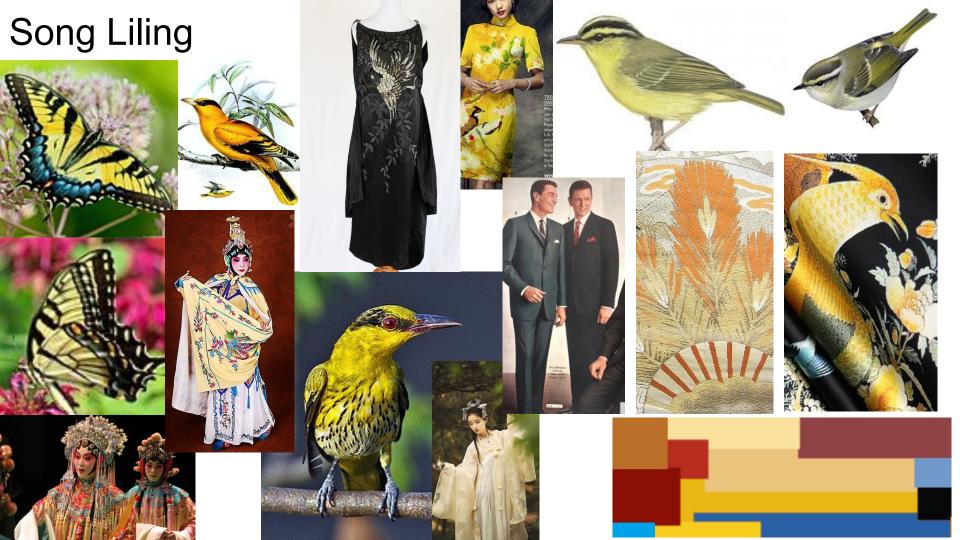

## Song Liling

1/5, 1/11, 2/6- Peking Opera Butterfly Costume

1/6- Butterfly Opera Wedding Costume

1/8- Peking Opera Butterfly Costume w/ Harem Pants and T-shirt underneath.

1/9, 1/13- Gold Sheer Robe with Nighty

1/10- Black Feathered 20s Dress, Gold Heels, Pearls

2/2- Gold Cheongsam w/ Beaded Bird

2/9- Mao Suit, Black Shoes, Socks, Undershirt

2/11- White and Gold Wedding Hanfu with Lace Birds

Act 3- Grey 3 Piece Suit, Gold Shirt & Tie, Shoes