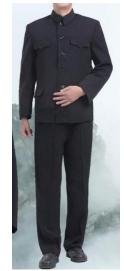

1/10- Black Feathered 20s Dress, Gold Heels, Pearls

2/2- Gold Cheongsam w/ Beaded Bird

2/9- Mao Suit, Black Shoes, Socks, Undershirt

2/11- White and Gold Wedding Hanfu with Lace Birds

Act 3- Grey 3 Piece Suit, Gold Shirt & Tie, Shoes

3/1- Judge- White Dress Shirt, Black Tie, Black Judge Robe, Black Slacks, Black Shoes.

1/8- Chinese Peking Opera Dancers- Blue Silk Tang Suit, Head Wrap, Flats.

2/9- Black Mao Suit, Black Shoes, Black Cap w/ Red Star