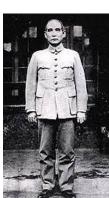

# Suzuki/ Shu-Fang/Comrade Chin

1/5- Suzuki- Grey and Black Kimono or Hanfu

1/10- Shu-Fang- Black Cheongsam, Black Heels

2/4- Comrade Chin- Grey Mao Suit, Black Shoes