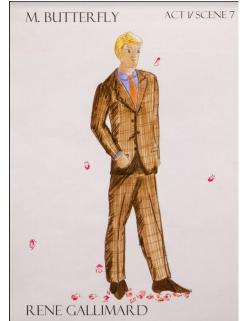

#### Rene Gallimard

1/1- Bathrobe w/ Basic Tux Layers Underneath

1/3- Pinkerton Capt. Cap

1/5- Tuxedo

1/7- Casual Window-Pane Suit, Blue Shirt, Orange Tie

1/9- Striped Pajamas (On Stage)

1/10- Tan Pinstripe Suit, Gold Shirt, Brown Tie