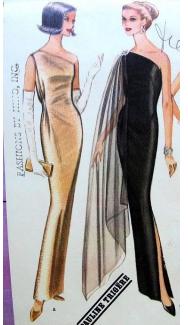

1/10- Black Feathered 20s Dress, Gold Heels, Pearls

2/2- Gold Cheongsam w/ Beaded Bird

2/9- Mao Suit, Black Shoes, Socks, Undershirt

2/11- White and Gold Wedding Hanfu with Lace Birds

Act 3- Grey 3 Piece Suit, Gold Shirt & Tie, Shoes