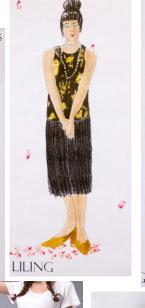

1/10- Black Feathered 20s Dress, Gold Heels, Pearls

2/2- Gold Cheongsam w/ Beaded Bird

2/9- Mao Suit, Black Shoes, Socks, Undershirt

2/11- White and Gold Wedding Hanfu with Lace Birds

Act 3- Grey 3 Piece Suit, Gold Shirt & Tie, Shoes