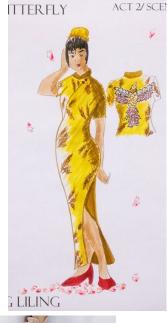

1/10- Black Feathered 20s Dress, Gold Heels, Pearls

2/2- Gold Cheongsam w/ Beaded Bird

2/9- Mao Suit, Black Shoes, Socks, Undershirt

2/11- White and Gold Wedding Hanfu with Lace Birds

Act 3- Grey 3 Piece Suit, Gold Shirt & Tie, Shoes