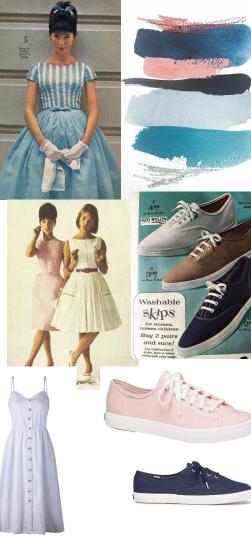

# Color Palettes

### Capulet









# Color Palette



**The Prince** 







### Actor #1 Romeo



### Romeo & Juliet

omeo





## Actor #2 Juliet

#### Romeo and Juliet







### Actor #3 Benvolio



# Romeo & Juliet











# Actor #4 Capulet





THE REAL PROPERTY AND A





ALFANI

0

.





## Actor #5 Tybalt/Friar Lawrence









### Actor #6 Paris/Mercutio/Montague



Montague: Romeo's Father, Head of Montague Household





Mercutio: Kinsmen to Prince BUT Romeo's Friend













# Actor #7 Lady Capulet/Apothecary/Peter





Mesh Poncho Wrap with same pants as Peter

# Actor #8 Nurse/Prince Escalus/Friar John









## **Masquerade Masks**

Similar to the organic textures I found in my palette, I would like to utilize cracking textures and melting textures because no one in this play is who they seem. Both textures emphasize the issues lurking beneath the characters facade. Masks will be painted in the families' color palettes.