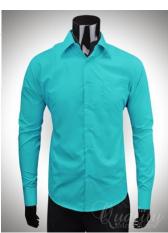

# Color Palettes

### Capulet









# Color Palette



**The Prince** 







### Actor #1 Romeo



### Romeo & Juliet

omeo





## Actor #2 Juliet

#### Romeo and Juliet







### Actor #3 Benvolio



# Romeo & Juliet











# Actor #4 Capulet





THE REAL PROPERTY AND A





ALFANI

0

.





## Actor #5 Tybalt/Friar Lawrence









### Actor #6 Paris/Mercutio/Montague



Montague: Romeo's Father, Head of Montague Household





Mercutio: Kinsmen to Prince BUT Romeo's Friend













# Actor #7 Lady Capulet/Apothecary/Peter





Mesh Poncho Wrap with same pants as Peter

# Actor #8 Nurse/Prince Escalus/Friar John









## **Masquerade Masks**

Similar to the organic textures I found in my palette, I would like to utilize cracking textures and melting textures because no one in this play is who they seem. Both textures emphasize the issues lurking beneath the characters facade. Masks will be painted in the families' color palettes.