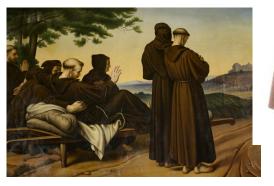

# Color Palettes

### Capulet









# Color Palette



**The Prince** 







### Actor #1 Romeo



### Romeo & Juliet

omeo





## Actor #2 Juliet

#### Romeo and Juliet







### Actor #3 Benvolio



# Romeo & Juliet











# Actor #4 Capulet





THE REAL PROPERTY AND A





ALFANI

0

.





## Actor #5 Tybalt/Friar Lawrence









### Actor #6 Paris/Mercutio/Montague



Montague: Romeo's Father, Head of Montague Household





Mercutio: Kinsmen to Prince BUT Romeo's Friend













# Actor #7 Lady Capulet/Apothecary/Peter





Mesh Poncho Wrap with same pants as Peter

# Actor #8 Nurse/Prince Escalus/Friar John









## **Masquerade Masks**

Similar to the organic textures I found in my palette, I would like to utilize cracking textures and melting textures because no one in this play is who they seem. Both textures emphasize the issues lurking beneath the characters facade. Masks will be painted in the families' color palettes.