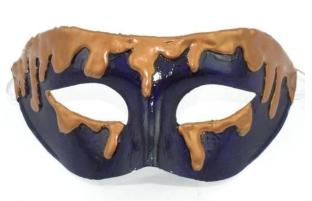

## **Masquerade Masks**

Similar to the organic textures I found in my palette, I would like to utilize cracking textures and melting textures because no one in this play is who they seem. Both textures emphasize the issues lurking beneath the characters facade. Masks will be painted in the families' color palettes.