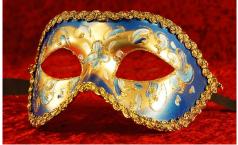

## **Masquerade Masks**

Similar to the organic textures I found in my palette, I would like to utilize cracking textures and melting textures because no one in this play is who they seem. Both textures emphasize the issues lurking beneath the characters facade. Masks will be painted in the families' color palettes.