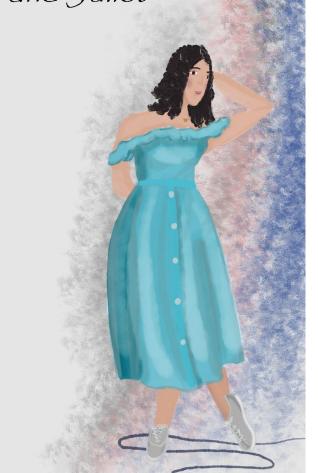

# Color Palettes

### Capulet









# Color Palette



**The Prince** 







### Actor #1 Romeo



### Romeo & Juliet

omeo





## Actor #2 Juliet

#### Romeo and Juliet







### Actor #3 Benvolio



# Romeo & Juliet











# Actor #4 Capulet





THE REAL PROPERTY AND A





ALFANI

0

.





## Actor #5 Tybalt/Friar Lawrence









### Actor #6 Paris/Mercutio/Montague



Montague: Romeo's Father, Head of Montague Household





Mercutio: Kinsmen to Prince BUT Romeo's Friend













# Actor #7 Lady Capulet/Apothecary/Peter





Mesh Poncho Wrap with same pants as Peter

# Actor #8 Nurse/Prince Escalus/Friar John









## **Masquerade Masks**

Similar to the organic textures I found in my palette, I would like to utilize cracking textures and melting textures because no one in this play is who they seem. Both textures emphasize the issues lurking beneath the characters facade. Masks will be painted in the families' color palettes.