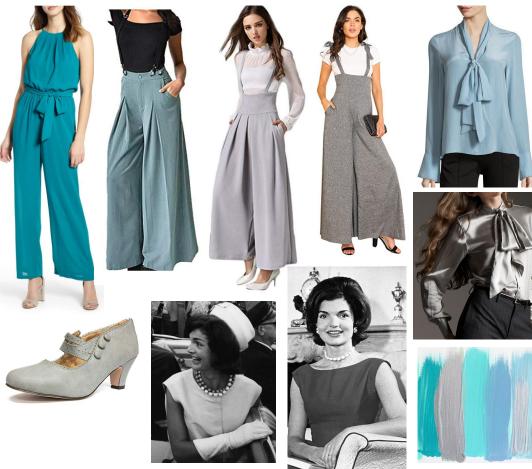

# Color Palettes

### Capulet









# Color Palette



**The Prince** 







### Actor #1 Romeo



### Romeo & Juliet

omeo





## Actor #2 Juliet

#### Romeo and Juliet







### Actor #3 Benvolio



# Romeo & Juliet











# Actor #4 Capulet





THE REAL PROPERTY AND A





ALFANI

0

.





## Actor #5 Tybalt/Friar Lawrence









### Actor #6 Paris/Mercutio/Montague



Montague: Romeo's Father, Head of Montague Household





Mercutio: Kinsmen to Prince BUT Romeo's Friend













# Actor #7 Lady Capulet/Apothecary/Peter





Mesh Poncho Wrap with same pants as Peter

# Actor #8 Nurse/Prince Escalus/Friar John









## **Masquerade Masks**

Similar to the organic textures I found in my palette, I would like to utilize cracking textures and melting textures because no one in this play is who they seem. Both textures emphasize the issues lurking beneath the characters facade. Masks will be painted in the families' color palettes.