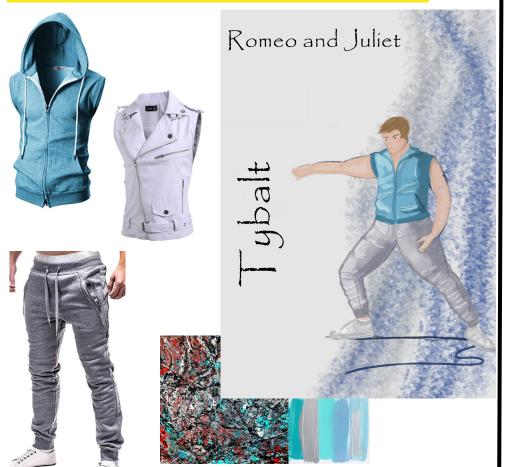

# Color Palettes

### Capulet









# Color Palette



**The Prince** 







### Actor #1 Romeo



### Romeo & Juliet

omeo





## Actor #2 Juliet

#### Romeo and Juliet







### Actor #3 Benvolio



# Romeo & Juliet











# Actor #4 Capulet





THE REAL PROPERTY AND A





ALFANI

0

.





## Actor #5 Tybalt/Friar Lawrence









### Actor #6 Paris/Mercutio/Montague



Montague: Romeo's Father, Head of Montague Household





Mercutio: Kinsmen to Prince BUT Romeo's Friend













# Actor #7 Lady Capulet/Apothecary/Peter





Mesh Poncho Wrap with same pants as Peter

# Actor #8 Nurse/Prince Escalus/Friar John









## **Masquerade Masks**

Similar to the organic textures I found in my palette, I would like to utilize cracking textures and melting textures because no one in this play is who they seem. Both textures emphasize the issues lurking beneath the characters facade. Masks will be painted in the families' color palettes.