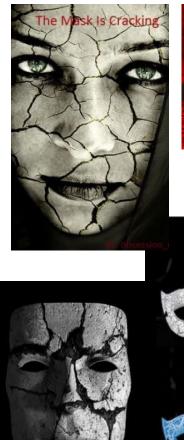

## **Masquerade Masks**

Similar to the organic textures I found in my palette, I would like to utilize cracking textures and melting textures because no one in this play is who they seem. Both textures emphasize the issues lurking beneath the characters facade. Masks will be painted in the families' color palettes.