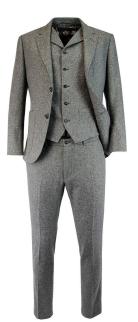

# Color Palettes

### Capulet









# Color Palette



**The Prince** 







### Actor #1 Romeo



### Romeo & Juliet

omeo





## Actor #2 Juliet

#### Romeo and Juliet







### Actor #3 Benvolio



# Romeo & Juliet











# Actor #4 Capulet





THE REAL PROPERTY AND A





ALFANI

0

.





## Actor #5 Tybalt/Friar Lawrence









### Actor #6 Paris/Mercutio/Montague



Montague: Romeo's Father, Head of Montague Household





Mercutio: Kinsmen to Prince BUT Romeo's Friend













# Actor #7 Lady Capulet/Apothecary/Peter





Mesh Poncho Wrap with same pants as Peter

# Actor #8 Nurse/Prince Escalus/Friar John









## **Masquerade Masks**

Similar to the organic textures I found in my palette, I would like to utilize cracking textures and melting textures because no one in this play is who they seem. Both textures emphasize the issues lurking beneath the characters facade. Masks will be painted in the families' color palettes.