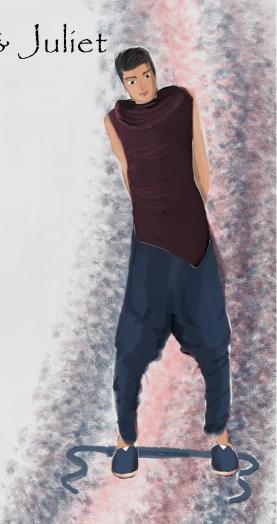

# Color Palettes

### Capulet









# Color Palette



**The Prince** 







### Actor #1 Romeo



### Romeo & Juliet

omeo





## Actor #2 Juliet

#### Romeo and Juliet







### Actor #3 Benvolio



# Romeo & Juliet











# Actor #4 Capulet





THE REAL PROPERTY AND A





ALFANI

0

.





## Actor #5 Tybalt/Friar Lawrence









### Actor #6 Paris/Mercutio/Montague



Montague: Romeo's Father, Head of Montague Household





Mercutio: Kinsmen to Prince BUT Romeo's Friend













# Actor #7 Lady Capulet/Apothecary/Peter





Mesh Poncho Wrap with same pants as Peter

# Actor #8 Nurse/Prince Escalus/Friar John









## **Masquerade Masks**

Similar to the organic textures I found in my palette, I would like to utilize cracking textures and melting textures because no one in this play is who they seem. Both textures emphasize the issues lurking beneath the characters facade. Masks will be painted in the families' color palettes.