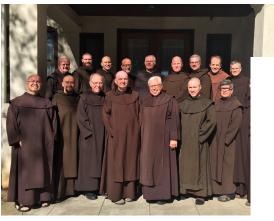

# Color Palettes

### Capulet









# Color Palette



**The Prince** 







### Actor #1 Romeo



### Romeo & Juliet

omeo





## Actor #2 Juliet

#### Romeo and Juliet







### Actor #3 Benvolio



# Romeo & Juliet











# Actor #4 Capulet





THE REAL PROPERTY AND A





ALFANI

0

.





## Actor #5 Tybalt/Friar Lawrence









### Actor #6 Paris/Mercutio/Montague



Montague: Romeo's Father, Head of Montague Household





Mercutio: Kinsmen to Prince BUT Romeo's Friend













# Actor #7 Lady Capulet/Apothecary/Peter





Mesh Poncho Wrap with same pants as Peter

# Actor #8 Nurse/Prince Escalus/Friar John









## **Masquerade Masks**

Similar to the organic textures I found in my palette, I would like to utilize cracking textures and melting textures because no one in this play is who they seem. Both textures emphasize the issues lurking beneath the characters facade. Masks will be painted in the families' color palettes.