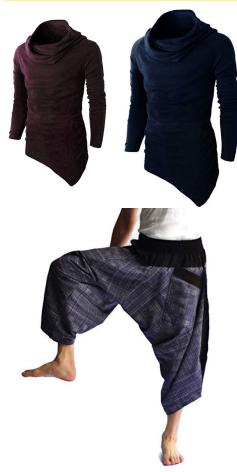

# Color Palettes

### Capulet









# Color Palette



**The Prince** 







### Actor #1 Romeo



### Romeo & Juliet

omeo





## Actor #2 Juliet

#### Romeo and Juliet







### Actor #3 Benvolio



# Romeo & Juliet











# Actor #4 Capulet





THE REAL PROPERTY AND A





ALFANI

0

.





## Actor #5 Tybalt/Friar Lawrence









### Actor #6 Paris/Mercutio/Montague



Montague: Romeo's Father, Head of Montague Household





Mercutio: Kinsmen to Prince BUT Romeo's Friend













# Actor #7 Lady Capulet/Apothecary/Peter





Mesh Poncho Wrap with same pants as Peter

# Actor #8 Nurse/Prince Escalus/Friar John









## **Masquerade Masks**

Similar to the organic textures I found in my palette, I would like to utilize cracking textures and melting textures because no one in this play is who they seem. Both textures emphasize the issues lurking beneath the characters facade. Masks will be painted in the families' color palettes.