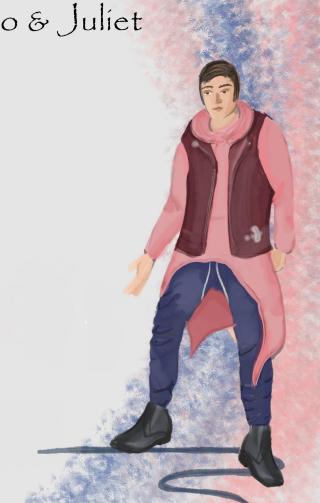

# Color Palettes

### Capulet









# Color Palette



**The Prince** 







### Actor #1 Romeo



### Romeo & Juliet

omeo





## Actor #2 Juliet

#### Romeo and Juliet







### Actor #3 Benvolio



# Romeo & Juliet











# Actor #4 Capulet





THE REAL PROPERTY AND A





ALFANI

0

.





## Actor #5 Tybalt/Friar Lawrence









### Actor #6 Paris/Mercutio/Montague



Montague: Romeo's Father, Head of Montague Household





Mercutio: Kinsmen to Prince BUT Romeo's Friend













# Actor #7 Lady Capulet/Apothecary/Peter





Mesh Poncho Wrap with same pants as Peter

# Actor #8 Nurse/Prince Escalus/Friar John









## **Masquerade Masks**

Similar to the organic textures I found in my palette, I would like to utilize cracking textures and melting textures because no one in this play is who they seem. Both textures emphasize the issues lurking beneath the characters facade. Masks will be pain