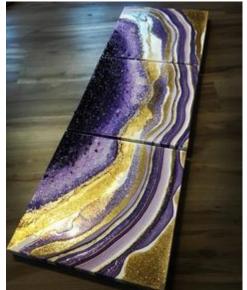

# Color Palettes

### Capulet









# Color Palette



**The Prince** 







### Actor #1 Romeo



### Romeo & Juliet

omeo





## Actor #2 Juliet

#### Romeo and Juliet







### Actor #3 Benvolio



# Romeo & Juliet











# Actor #4 Capulet





THE REAL PROPERTY AND A





ALFANI

0

.





## Actor #5 Tybalt/Friar Lawrence









### Actor #6 Paris/Mercutio/Montague



Montague: Romeo's Father, Head of Montague Household





Mercutio: Kinsmen to Prince BUT Romeo's Friend













# Actor #7 Lady Capulet/Apothecary/Peter





Mesh Poncho Wrap with same pants as Peter

# Actor #8 Nurse/Prince Escalus/Friar John









## **Masquerade Masks**

Similar to the organic textures I found in my palette, I would like to utilize cracking textures and melting textures because no one in this play is who they seem. Both textures emphasize the issues lur