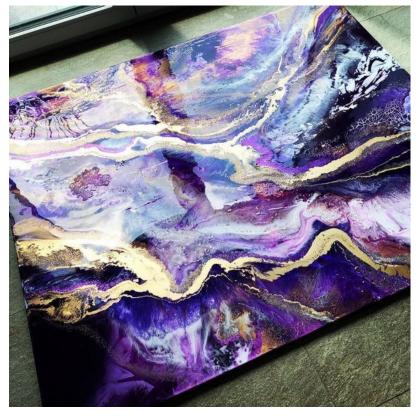

# Color Palettes

### Capulet









# Color Palette



**The Prince** 







### Actor #1 Romeo



### Romeo & Juliet

omeo





## Actor #2 Juliet

#### Romeo and Juliet







### Actor #3 Benvolio



# Romeo & Juliet











# Actor #4 Capulet





THE REAL PROPERTY AND A





ALFANI

0

.





## Actor #5 Tybalt/Friar Lawrence









### Actor #6 Paris/Mercutio/Montague



Montague: Romeo's Father, Head of Montague Household





Mercutio: Kinsmen to Prince BUT Romeo's Friend













# Actor #7 Lady Capulet/Apothecary/Peter





Mesh Poncho Wrap with same pants as Peter

# Actor #8 Nurse/Prince Escalus/Friar John









## **Masquerade Masks**

Similar to the organic textures I found in my palette, I would like to utilize cracking textures and melting textures because no one in this play is who they seem. Both textures empha