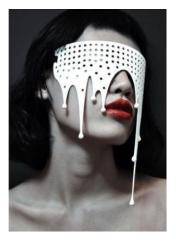

## **Masquerade Masks**

Similar to the organic textures I found in my palette, I would like to utilize cracking textures and melting textures because no one in this play is who they seem. Both textures emphasize the issues lurking beneath the characters facade. Masks will be painted in the families' color palettes.