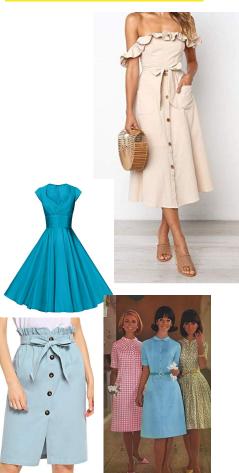

# Color Palettes

### Capulet









# Color Palette



**The Prince** 







### Actor #1 Romeo



### Romeo & Juliet

omeo





## Actor #2 Juliet

#### Romeo and Juliet







### Actor #3 Benvolio



# Romeo & Juliet











# Actor #4 Capulet





THE REAL PROPERTY AND A





ALFANI

0

.





## Actor #5 Tybalt/Friar Lawrence









### Actor #6 Paris/Mercutio/Montague



Montague: Romeo's Father, Head of Montague Household





Mercutio: Kinsmen to Prince BUT Romeo's Friend













# Actor #7 Lady Capulet/Apothecary/Peter





Mesh Poncho Wrap with same pants as Peter

# Actor #8 Nurse/Prince Escalus/Friar John









## **Masquerade Masks**

Similar to the organic textures I found in my palette, I would like to utilize cracking textures and melting textures because no one in this play is who they seem. Both textures emphasize the issues lurking beneath the characters facade. Masks will be painted in the families' color palettes.