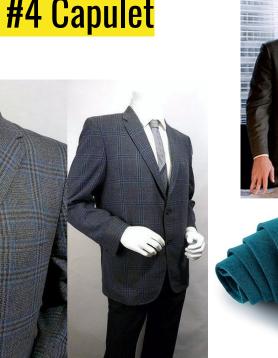

# Color Palettes

### Capulet









# Color Palette



**The Prince** 







### Actor #1 Romeo



### Romeo & Juliet

omeo





## Actor #2 Juliet

#### Romeo and Juliet







### Actor #3 Benvolio



# Romeo & Juliet











# Actor #4 Capulet





THE REAL PROPERTY AND A





ALFANI

0

.





## Actor #5 Tybalt/Friar Lawrence









### Actor #6 Paris/Mercutio/Montague



Montague: Romeo's Father, Head of Montague Household





Mercutio: Kinsmen to Prince BUT Romeo's Friend













# Actor #7 Lady Capulet/Apothecary/Peter





Mesh Poncho Wrap with same pants as Peter

# Actor #8 Nurse/Prince Escalus/Friar John









## **Masquerade Masks**

Similar to the organic textures I found in my palette, I would like to utilize cracking textures and melting textures because no one in this play is who they seem. Both textures emphasize the issues lurking beneath the characters facade. Masks will be painted in the families' color palettes.