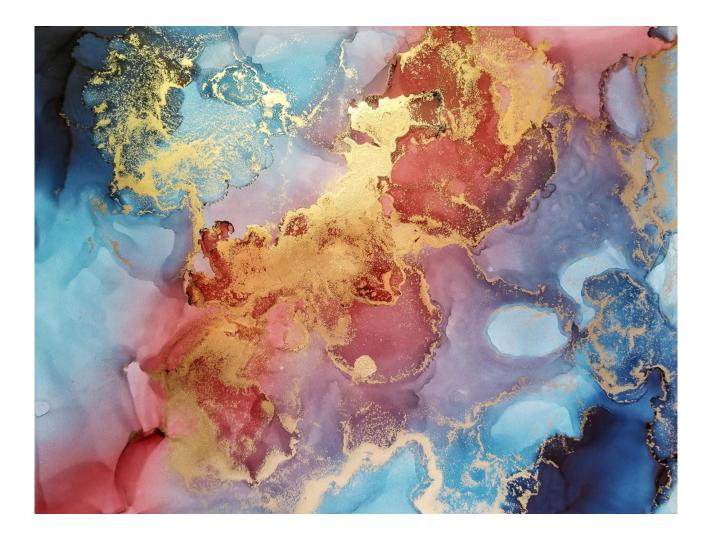

# Color Palettes

## **Masquerade Masks**

Similar to the organic textures I found in my palette, I would like to utilize cracking textures and melting textures because no one in this play is who they seem. Both textures emphasize the issues lurking beneath the characters facade. Masks will be painted in the families' color palettes.