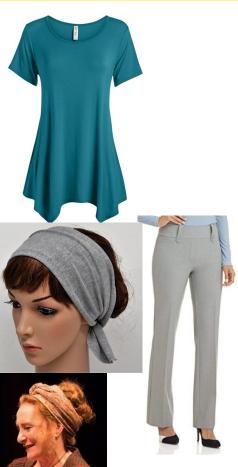

# Color Palettes

### Capulet









# Color Palette



**The Prince** 







### Actor #1 Romeo



### Romeo & Juliet

omeo





## Actor #2 Juliet

#### Romeo and Juliet







### Actor #3 Benvolio



# Romeo & Juliet











# Actor #4 Capulet





THE REAL PROPERTY AND A





ALFANI

0

.





## Actor #5 Tybalt/Friar Lawrence









### Actor #6 Paris/Mercutio/Montague



Montague: Romeo's Father, Head of Montague Household





Mercutio: Kinsmen to Prince BUT Romeo's Friend













# Actor #7 Lady Capulet/Apothecary/Peter





Mesh Poncho Wrap with same pants as Peter

# Actor #8 Nurse/Prince Escalus/Friar John









## **Masquerade Masks**

Similar to the organic textures I found in my palette, I would like to utilize cracking textures and melting textures because no one in this play is who they seem. Both textures emphasize the issues lurking beneath the characters facade. Masks will be painted in the families' color palettes.