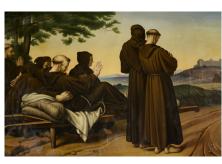

# Color Palettes

### Capulet









# Color Palette



**The Prince** 







### Actor #1 Romeo



### Romeo & Juliet

omeo





## Actor #2 Juliet

#### Romeo and Juliet







### Actor #3 Benvolio



# Romeo & Juliet











# Actor #4 Capulet





THE REAL PROPERTY AND A





ALFANI

0

.





## Actor #5 Tybalt/Friar Lawrence









### Actor #6 Paris/Mercutio/Montague



Montague: Romeo's Father, Head of Montague Household





Mercutio: Kinsmen to Prince BUT Romeo's Friend













# Actor #7 Lady Capulet/Apothecary/Peter





Mesh Poncho Wrap with same pants as Peter

# Actor #8 Nurse/Prince Escalus/Friar John









## **Masquerade Masks**

Similar to the organic textures I found in my palette, I would like to utilize cracking textures and melting textures because no one in this play is who they seem. Both textures emphasize the issues lurking beneath the characters facade. Masks will be painted in the families' color palettes.