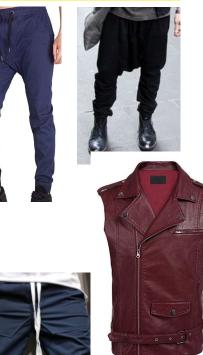

# Color Palettes

### Capulet









# Color Palette



**The Prince** 







### Actor #1 Romeo



### Romeo & Juliet

omeo





## Actor #2 Juliet

#### Romeo and Juliet







### Actor #3 Benvolio



# Romeo & Juliet











# Actor #4 Capulet





THE REAL PROPERTY AND A





ALFANI

0

.





## Actor #5 Tybalt/Friar Lawrence









### Actor #6 Paris/Mercutio/Montague



Montague: Romeo's Father, Head of Montague Household





Mercutio: Kinsmen to Prince BUT Romeo's Friend













# Actor #7 Lady Capulet/Apothecary/Peter





Mesh Poncho Wrap with same pants as Peter

# Actor #8 Nurse/Prince Escalus/Friar John









## **Masquerade Masks**

Similar to the organic textures I found in my palette, I would like to utilize cracking textures and melting textures because no one in this play is who they seem. Both textures emphasize the issues lurking beneath the character