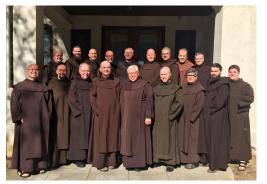

# Color Palettes

### Capulet









# Color Palette



**The Prince** 







### Actor #1 Romeo



### Romeo & Juliet

omeo





## Actor #2 Juliet

#### Romeo and Juliet







### Actor #3 Benvolio



# Romeo & Juliet











# Actor #4 Capulet





THE REAL PROPERTY AND A





ALFANI

0

.





## Actor #5 Tybalt/Friar Lawrence









### Actor #6 Paris/Mercutio/Montague



Montague: Romeo's Father, Head of Montague Household





Mercutio: Kinsmen to Prince BUT Romeo's Friend













# Actor #7 Lady Capulet/Apothecary/Peter





Mesh Poncho Wrap with same pants as Peter

# Actor #8 Nurse/Prince Escalus/Friar John









## **Masquerade Masks**

Similar to the organic textures I found in my palette, I would like to utilize cracking textures and melting textures because no one in this play is who they seem. Both textures emphasize the issues lurking beneath the characters facade. Masks will be painted in the families' color palettes.