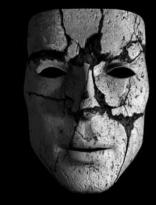

## **Masquerade Masks**

Similar to the organic textures I found in my palette, I would like to utilize cracking textures and melting textures because no one in this play is who they seem. Both textures emphasize the issues lurking beneath the characters facade. Masks will be painted in the families' color palettes.